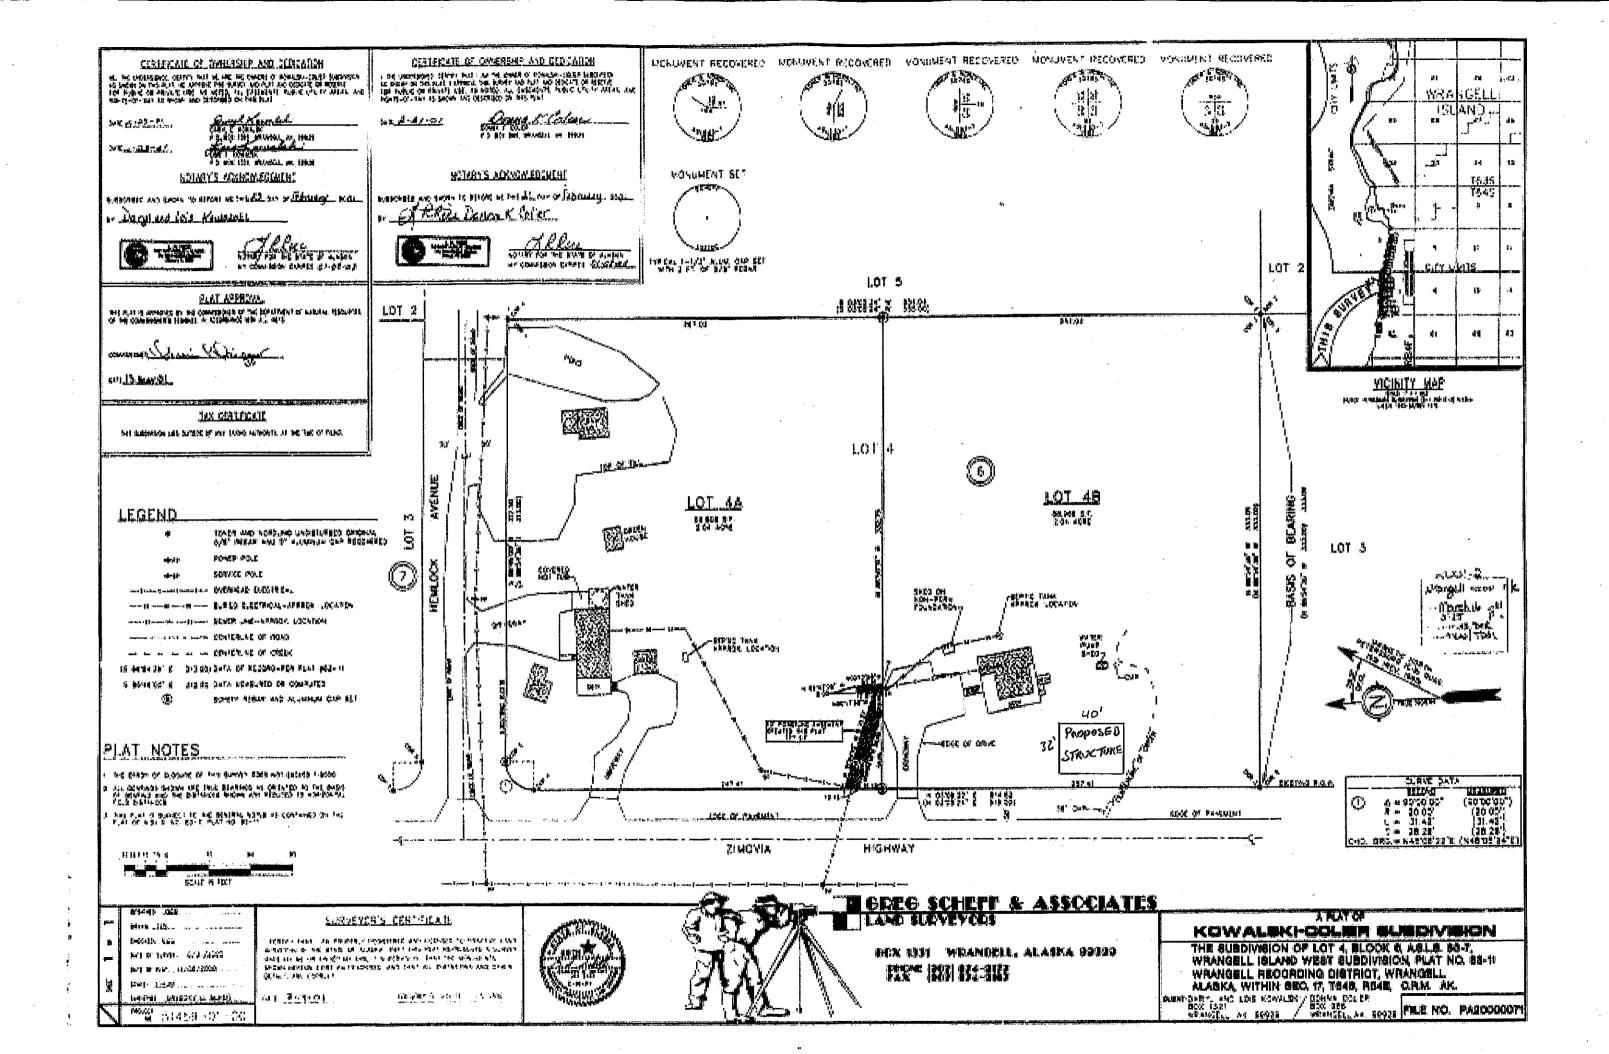

Pub Hrg 4. Variance application for a front yard setback for a 32' X 40' shop on Lot 4B, Kowalski-Colier Subdivision, in Block 6 of ASLS 83-7, Wrangell Island West Subdivision, zoned Rural Residential, requested by Holley and Jeremy Padilla.