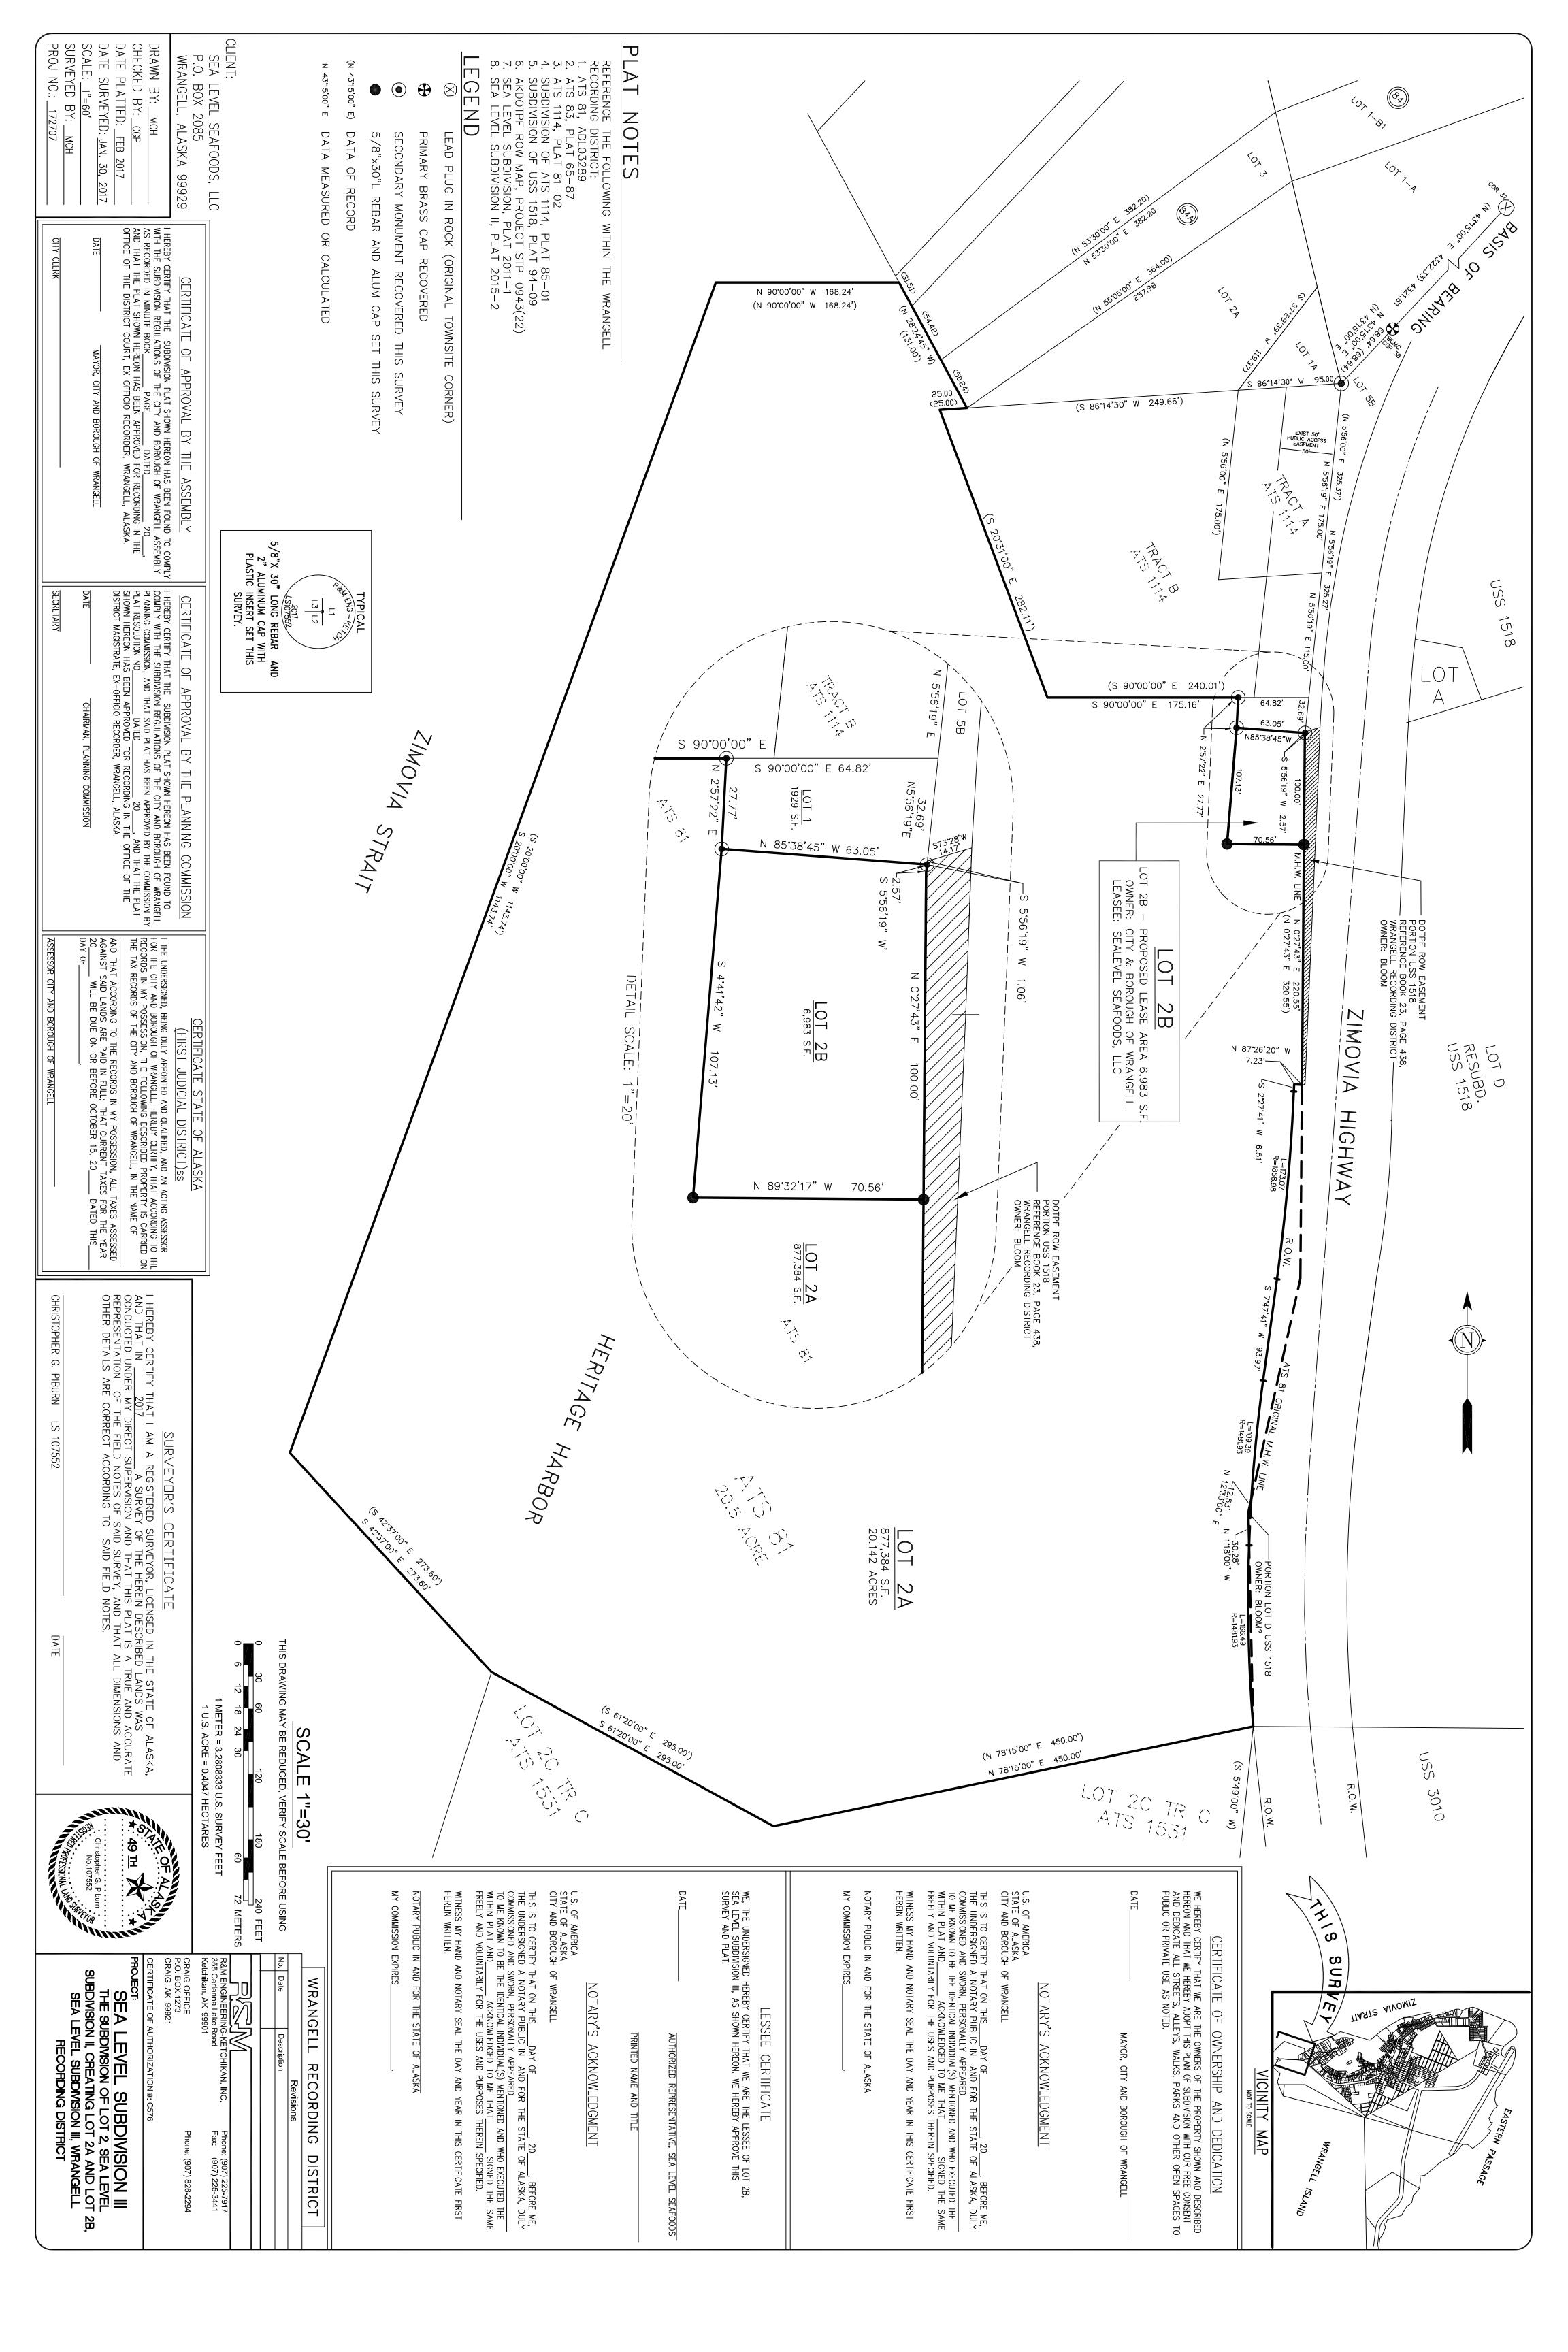

#### **G. NEW BUSINESS**

- 1. Final Plat Review of Sea Level Subdivision III, the subdivision of Lot 2, Sea Level Subdivision II, creating Lot 2A and Lot 2B, zoned Waterfront Development, requested by Sea Level Seafoods LLC, owned by the City and Borough of Wrangel.
- 2. Final Plat review of Woodbury Tidelands Subdivision II, the replat of Lot 5 block 24A, Wrangell Tidelands Addition (USS 1119) and a subdivision of an unsubdivided portion of ATS #83 creating Lot 5A, Block 24A, zoned Waterfront Development, requested by Brett Woodbury, owned by the City and Borough of Wrangell.
- 3. Final Plat review of Replat and Sorage Easement Vacation within Lot 3, Block 1, Sortyard Subdivision and Lots 10, 11, and 12 Block 5A, ATS 83, Zoned Waterfront Development, owned by Christine and Charles Jenkins.

# City and Borough of Wrangell Agenda Item G1

Date: April 8, 2017

To: Planning and Zoning Commission

From: Carol Rushmore, Economic Development Director

Re: Final Plat review of Sea Level Subdivision III, the subdivision of Lot 2, Sea Level Subdivision II, creating Lot 2A and Lot 2B, zoned Waterfront Development, requested by Sea Level Seafoods LLC, owned by the City and Borough of Wrangell

Staff recommends approval of the final Plat as presented.