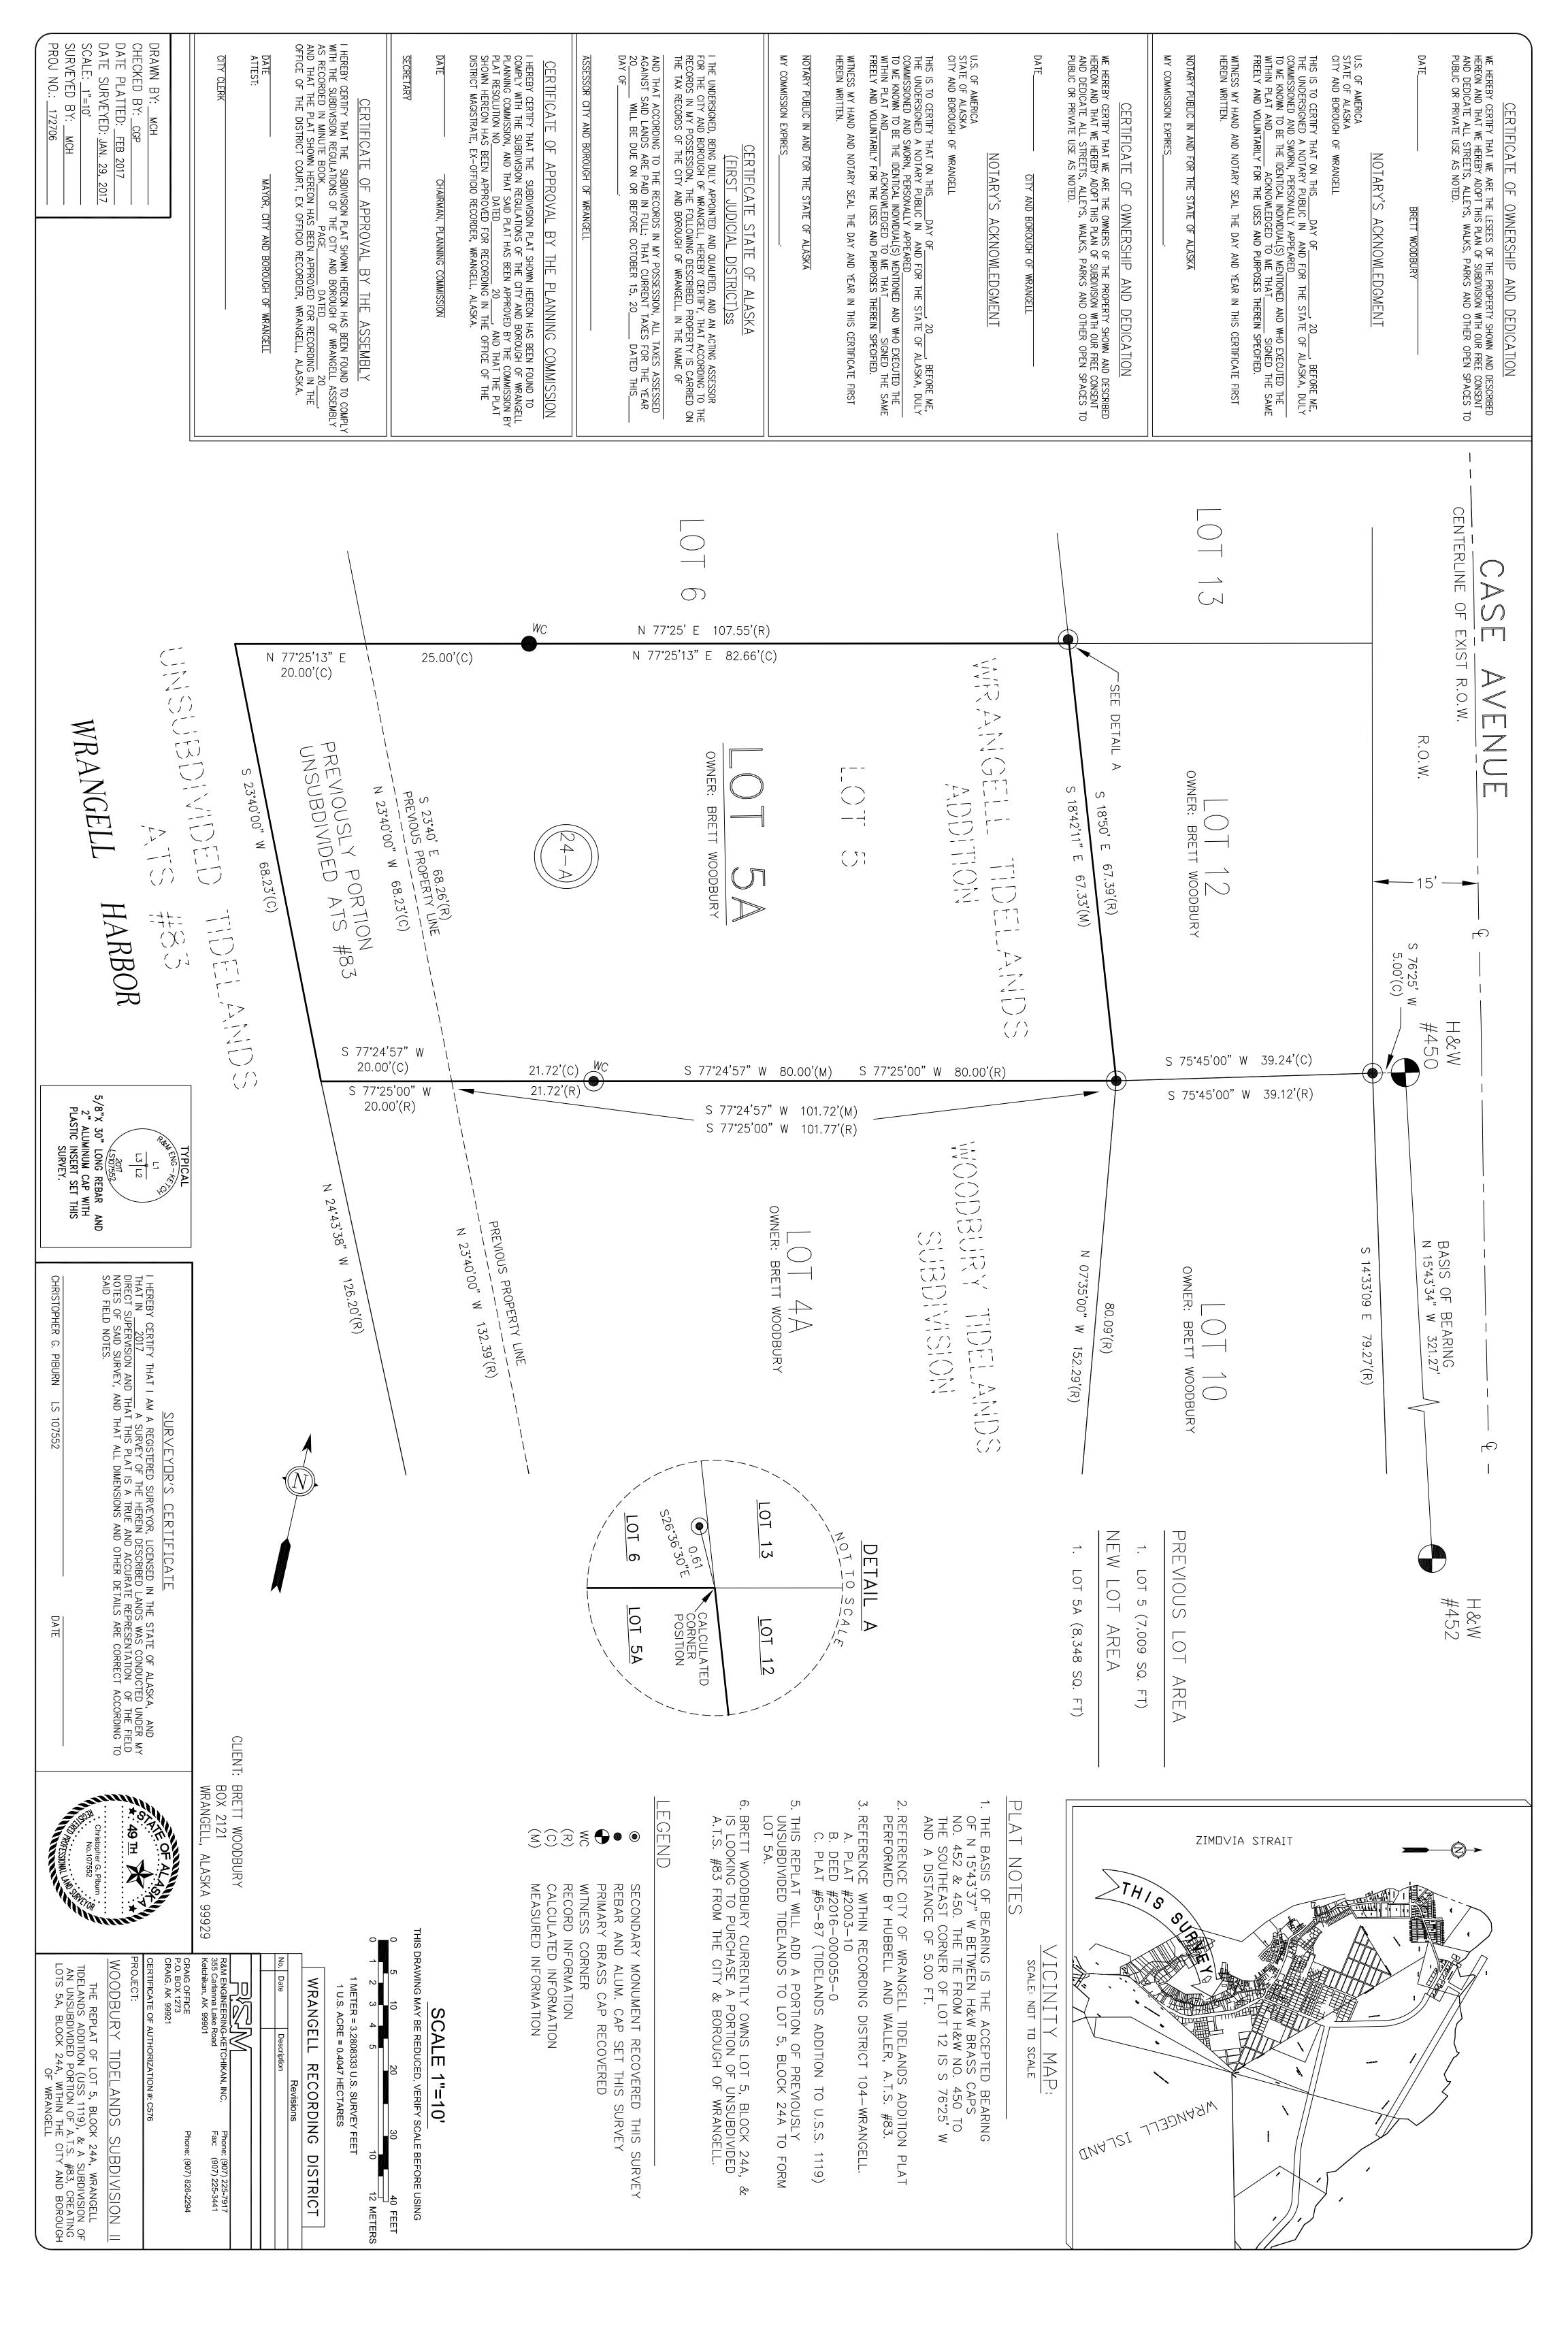

#### **G. NEW BUSINESS**

- 1. Final Plat Review of Sea Level Subdivision III, the subdivision of Lot 2, Sea Level Subdivision II, creating Lot 2A and Lot 2B, zoned Waterfront Development, requested by Sea Level Seafoods LLC, owned by the City and Borough of Wrangel.
- 2. Final Plat review of Woodbury Tidelands Subdivision II, the replat of Lot 5 block 24A, Wrangell Tidelands Addition (USS 1119) and a subdivision of an unsubdivided portion of ATS #83 creating Lot 5A, Block 24A, zoned Waterfront Development, requested by Brett Woodbury, owned by the City and Borough of Wrangell.
- 3. Final Plat review of Replat and Sorage Easement Vacation within Lot 3, Block 1, Sortyard Subdivision and Lots 10, 11, and 12 Block 5A, ATS 83, Zoned Waterfront Development, owned by Christine and Charles Jenkins.

## City and Borough of Wrangell

Agenda Item G2

Date: April 8, 2017

To: Planning and Zoning Commission

From: Carol Rushmore, Economic Development Director

Re: Final Plat review of Woodbury Tidelands Subdivision II, the replat of Lot 5 Block 24A, Wrangell Tidelands Addition (USS 1119) and a subdivision of an unsubdivided portion of ATS #83 creating Lot 5A, Block 24A, zoned Waterfront Development, requested by Brett Woodbury, owned by the City and Borough of Wrangell.

Staff recommends approval of the final plat.

Agenda Item G3

Date: April 8, 2017

To: Planning and Zoning Commission

From: Carol Rushmore, Economic Development Director

Re: Final Plat review of Replat and Sorage Easement Vacation within Lot 3, Block 1, Sortyard Subdivision and Lots 10, 11, and 12 Block 5A, ATS 83, Zoned Waterfront Development, owned by Christine and Charles Jenkins.